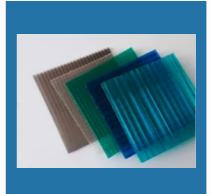

### **ROOFING SHEET**

Product Name-Solid And Textured Polycarbonate Roofing Sheets

FRP Canopy

Polycarbonate Sky Light Sheet, Thickness 2mm

Polycarbonate Sky Light Sheet, Thickness 3mm