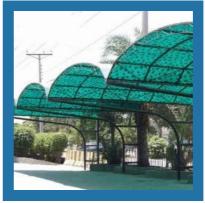

### **ROOFING SHEET**

Product Name-Solid And Textured Polycarbonate Roofing Sheets

FRP Canopy

Polycarbonate Sky Light Sheet, Thickness 2mm

Polycarbonate Sky Light Sheet, Thickness 3mm